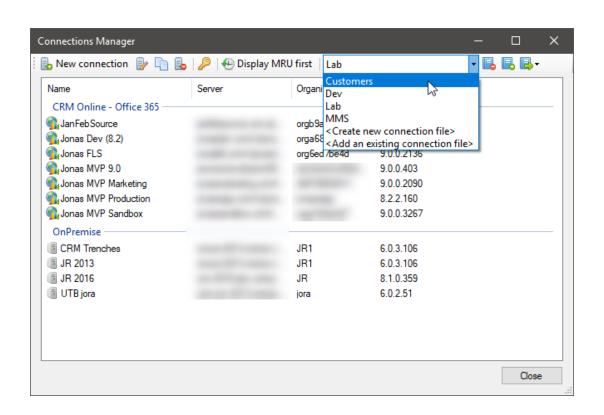

### **Manage Connections**

Separate connection files

jonasr.app/xtb-school/conn

If you are not working with XrmToolBox...

...you are just working too hard.

Thank You!