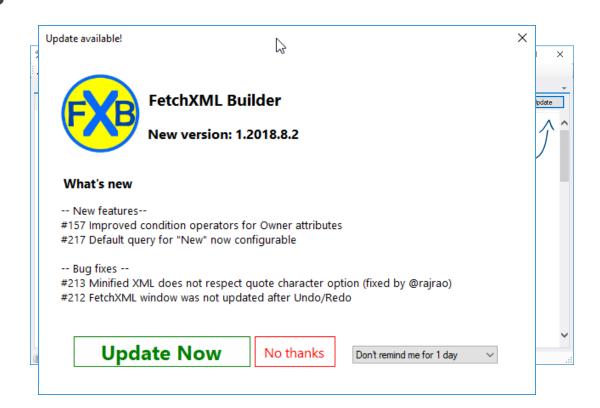

### **Latest is Greatest!**

- Always say yes!
- Say Yes to XrmToolBox
- Say Yes to Tools!